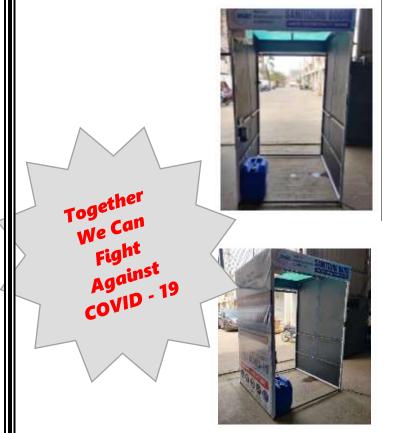

# **FULL BODY SANITIZING TUNNEL**

### **FULLY AUTOMATIC DISINFECTION TUNNEL**

## **SANITIZE YOUR BODY IN 6-7 SECONDS**

#### **CLOSE YOUR EYES & COVER YOUR FACE WHEN YOU SANITIZE YOUR BODY**

| TECHNICAL DETAILS              | APPLICATIONS                  |
|--------------------------------|-------------------------------|
| ➤ Size: 4 x 4 x 7 Feet.        | Hospitals / Hotels / Hostels  |
| Ltr storage can.               | ➤ Shopping Malls / showrooms. |
| Spray mist nozzles.            | ➤ All Govt.PSU's              |
| Sensor based Automatic system. | Corporate Buildings.          |
| 25 mm MS EPOXY Sq. pipe frame. | ➤ Schools and colleges.       |
|                                | ➤ Apartments & Societies      |