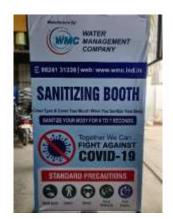

#### WATER MANAGEMENT COMPANY

Shed 43-44, Shyam II Industrial Hub, Opp, Zydus Wellness, Changodar-Bavla Highway, Changodar, Ahmedabad, Gujarat, INDIA. PIN CODE: 382213. Mobile: 9824131339, Email: 298wmc@gmail.com,www.wmc.ind.in

## **SANITIZE YOUR BODY IN 6-7 SECONDS**

#### **CLOSE YOUR EYES & COVER YOUR FACE WHEN YOU SANITIZE YOUR BODY**

| TECHNICAL DETAILS              | APPLICATIONS                  |
|--------------------------------|-------------------------------|
| ➤ Size: 4 x 4 x 7 Feet.        | Hospitals / Hotels / Hostels  |
| Ltr storage can.               | ➤ Shopping Malls / showrooms. |
| Spray mist nozzles.            | ➤ All Govt.PSU's              |
| Sensor based Automatic system. | Corporate Buildings.          |
| 25 mm MS EPOXY Sq. pipe frame. | ➤ Schools and colleges.       |
|                                | ➤ Apartments & Societies      |