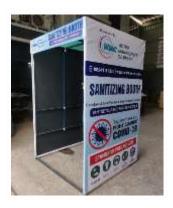

# **FULL BODY SANITIZING TUNNEL**

### **FULLY AUTOMATIC DISINFECTION TUNNEL**

## **SANITIZE YOUR BODY IN 6-7 SECONDS**